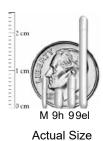

Actual Size

|                                                      | 0                                                                                                                       |                                     |                                      |                                     |                                                                            |
|------------------------------------------------------|-------------------------------------------------------------------------------------------------------------------------|-------------------------------------|--------------------------------------|-------------------------------------|----------------------------------------------------------------------------|
| Item Description                                     |                                                                                                                         | Size M                              | Size 9h                              | Size 9                              | Size 9el                                                                   |
| Capsule Kit                                          | Includes Dosing Applicator with Plunger, Funnel with Stand, "How to Dose" Video CD and capsules. See size for quantity. | 362.50<br>X-M Kit<br>(50 Capsules)  | 535.00<br>X-9h Kit<br>(100 Capsules) | 535.00<br>X-9 Kit<br>(100 Capsules) | 755.00<br>X-9el Kit<br>(100 Capsules)                                      |
| Capsules                                             | Size 9, 9h & 9el are Lock-<br>Ring capsules. Size M are<br>Friction Fit Capsules<br>See size for quantity.              | 172.50<br>A-M WH02<br>(50 Capsules) | 345.00<br>A-9h CT<br>(100 Capsules)  | 345.00<br>A-9 CT<br>(100 Capsules)  | 565.00<br>A-9el CT<br>(100 Capsules)                                       |
| Stainless Steel Dosing Applicato w/ Luer lock design | or If dosing multiple animals, order additional syringes to allow them to dry between animals.                          | 95.00<br>X-M Syringe                | 95.00<br>X-9h Syringe                | 95.00<br>X-9 Syringe                | 95.00<br>X-9el Syringe                                                     |
| Stainless Steel Filling Funnel                       | Includes:<br>Funnel, Tamper & Stand.<br>For precision filling on a<br>balance.                                          | 95.00<br>X-M Funnel                 | 95.00<br>X-9h Funnel                 | 95.00<br>X-9 Funnel                 | 95.00<br>X-9el Funnel                                                      |
| Multiple Capsule Filler                              | Includes: Filler, Tamper & spreader. Fill 40 capsules at a time within ± 7-10% of average weight.                       | Not Available                       | Not Available                        | 435.00<br>X-9 Filler                | 435.00<br>X-9el Filler                                                     |
| Holder                                               | Holds six capsules for enteric coating.                                                                                 | 40.00<br>X-M Holder                 | Under<br>Development                 | 40.00<br>X-9 Holder                 | Not Available Enteric Coated 9el will not pass through to lower intestine. |
| Capsule Sinker                                       | For determining dissolution time for a capsule.  www.torpac.com/sinkers for sinker dimensions                           | 25.00<br>X-M Sinker                 | 25.00<br>Use X-9 Sinker              | 25.00<br>X-9 Sinker                 | 25.00<br>X-9el Sinker                                                      |