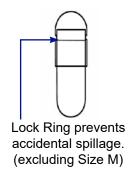

Actual Size

|                                                      | 0                                                                                                                       |                                     |                                      |                                     |                                                                            |
|------------------------------------------------------|-------------------------------------------------------------------------------------------------------------------------|-------------------------------------|--------------------------------------|-------------------------------------|----------------------------------------------------------------------------|
| Item Description                                     |                                                                                                                         | Size M                              | Size 9h                              | Size 9                              | Size 9el                                                                   |
| Capsule Kit                                          | Includes Dosing Applicator with Plunger, Funnel with Stand, "How to Dose" Video CD and capsules. See size for quantity. | 362.50<br>X-M Kit<br>(50 Capsules)  | 535.00<br>X-9h Kit<br>(100 Capsules) | 535.00<br>X-9 Kit<br>(100 Capsules) | 755.00<br>X-9el Kit<br>(100 Capsules)                                      |
| Capsules                                             | Size 9, 9h & 9el are Lock-<br>Ring capsules. Size M are<br>Friction Fit Capsules<br>See size for quantity.              | 172.50<br>A-M WH02<br>(50 Capsules) | 345.00<br>A-9h CT<br>(100 Capsules)  | 345.00<br>A-9 CT<br>(100 Capsules)  | 565.00<br>A-9el CT<br>(100 Capsules)                                       |
| Stainless Steel Dosing Applicato w/ Luer lock design | or If dosing multiple animals, order additional syringes to allow them to dry between animals.                          | 95.00<br>X-M Syringe                | 95.00<br>X-9h Syringe                | 95.00<br>X-9 Syringe                | 95.00<br>X-9el Syringe                                                     |
| Stainless Steel Filling Funnel                       | Includes:<br>Funnel, Tamper & Stand.<br>For precision filling on a<br>balance.                                          | 95.00<br>X-M Funnel                 | 95.00<br>X-9h Funnel                 | 95.00<br>X-9 Funnel                 | 95.00<br>X-9el Funnel                                                      |
| Multiple Capsule Filler                              | Includes: Filler, Tamper & spreader. Fill 40 capsules at a time within ± 7-10% of average weight.                       | Not Available                       | Not Available                        | 435.00<br>X-9 Filler                | 435.00<br>X-9el Filler                                                     |
| Holder                                               | Holds six capsules for enteric coating.                                                                                 | 40.00<br>X-M Holder                 | Under<br>Development                 | 40.00<br>X-9 Holder                 | Not Available Enteric Coated 9el will not pass through to lower intestine. |
| Capsule Sinker                                       | For determining dissolution time for a capsule.  www.torpac.com/sinkers for sinker dimensions                           | 25.00<br>X-M Sinker                 | 25.00<br>Use X-9 Sinker              | 25.00<br>X-9 Sinker                 | 25.00<br>X-9el Sinker                                                      |